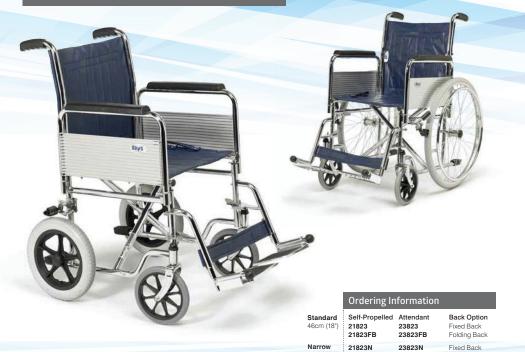

# Days Chrome Plated Wheelchairs

## Self-Propelled & Attendant Wheelchair

41cm (16")

21823FBN

23823FBN

Folding Back

Designed for strength and durability, this quality range of wheelchairs are manufactured from heavy gauge steel and have an attractive scratch-resistant chrome finish. The embossed vinyl upholstery is hard-wearing and easy to wipe clean. Puncture-proof tyres ensure low maintenance, yet deliver a smooth ride over the majority of surfaces.

Supplied as standard with padded full length arms for comfort and support, desk length arms can be added to enable easier access to tables and worktops. The height adjustable, swing-away and removable footrests come complete with a calf strap and can be easily replaced with multi-adjustable elevating leg rests.

- · Available in a choice of two seat widths
- · Detachable swing-away armrests and footrests
- · Folds easily for storage and transport
- · Moulded armrests for extra comfort
- · Chrome plated steel frame for durability
- Stainless steel skirt guards
- Wipe clean padded seat fabric
- · Available with fixed or folding backrest options
- · Optional elevating leg rests, desk arms and adjustable I.V. pole

| Seat Width                 | Narrow: 41cm (16"), Standard: 46cm (18") |
|----------------------------|------------------------------------------|
| Seat Depth                 | 41cm (16")                               |
| Seat Height (Front)        | 51cm (20")                               |
| Seat Height (Rear)         | 47cm (181/2")                            |
| Backrest Height Above Seat | 41cm (16")                               |
| Footrest Length            | 38 - 53cm (15 - 21")                     |
| Armrest Height Above Seat  | 25cm (9¾")                               |

|                                | Self-Propelled               |
|--------------------------------|------------------------------|
| External Width (Open)          | 62cm (211/2"), 67cm (261/4") |
| External Width (Closed)        | 30cm (11¾")                  |
| External Depth (w/o Footrests) | 80cm (311/2")                |
| External Depth (w Footrests)   | 105cm (41¼")                 |
| Chair Weight                   | 20kg (44lb)                  |
| Chair Weight (w/o Footrests)   | 18kg (39.6lb)                |
|                                |                              |