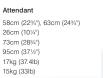

|                                | Self-Propelled               |
|--------------------------------|------------------------------|
| External Width (Open)          | 62cm (211/2"), 67cm (261/4") |
| External Width (Closed)        | 30cm (11¾")                  |
| External Depth (w/o Footrests) | 80cm (311/2")                |
| External Depth (w Footrests)   | 105cm (41¼")                 |
| Chair Weight                   | 20kg (44lb)                  |
| Chair Weight (w/o Footrests)   | 18kg (39.6lb)                |
|                                |                              |