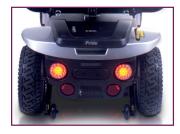

|
| Drivetrain                          | 24v DC Motor                                                  |
| Dual Breaking System                | Regenerative &<br>Electromechanical                           |
| Battery                             |                                                               |
| Battery Requirements                | 2 x 50 Ah (standard)<br>2 x 70 Ah (optional)                  |
| Battery Weight                      | 50Ah : 14.8 kg<br>70Ah: 24 kg                                 |
| Battery Charger                     | 8-Amp Off-Board                                               |
| Total Weight<br>Without Batteries   | 78.5 kg                                                       |

## **Features**







Indicators



13" Alloy Style Pneumatic Tyres