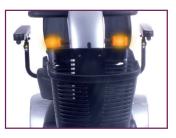

|
| Drivetrain                          | 24v DC Motor                                                  |
| Dual Breaking System                | Regenerative &<br>Electromechanical                           |
| Battery                             |                                                               |
| Battery Requirements                | 2 x 50 Ah (standard)<br>2 x 70 Ah (optional)                  |
| Battery Weight                      | 50Ah : 14.8 kg<br>70Ah: 24 kg                                 |
| Battery Charger                     | 8-Amp Off-Board                                               |
| Total Weight<br>Without Batteries   | 78.5 kg                                                       |

## **Features**







Indicators



13" Alloy Style Pneumatic Tyres