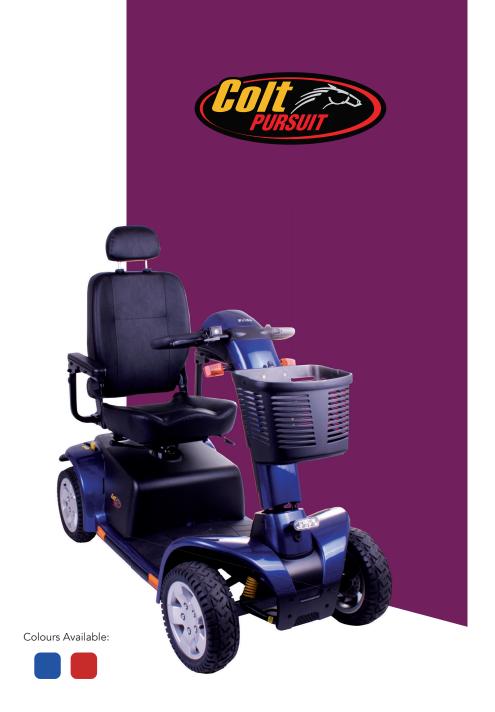

## Robust Features With Supreme Quality

The Colt Pursuit drives at speeds of up to 8 mph. As well as being equipped with a regenerative braking system, a comfortable high-back seat and complete LED lighting

| Specifications                      |                                                               |
|-------------------------------------|---------------------------------------------------------------|
| Scooter                             |                                                               |
| Weight Capacity                     | 25 st (159 kg)                                                |
| Overall Length                      | 1353 mm (53")                                                 |
| Overall Width                       | 641 mm (25")                                                  |
| Drive Tyres                         | Front: 254 mm (13") Pneumatic<br>Rear: 254 mm (13") Pneumatic |
| Ground Clearance                    | 89 mm (3.5")                                                  |
| Heaviest Piece<br>When Disassembled | 19 kg (seat)                                                  |
| Colour(s)                           | Silver & Black                                                |
| Suspension                          | Front & Rear Suspension                                       |
| Mobility                            |                                                               |
| Turning Radius                      | 1695 mm (67")                                                 |
| Max Speed                           | 8 mph (12.9 km/h)                                             |
| Max. Obstacle Climb                 | 100 mm                                                        |
| Drivetrain                          | 24v DC Motor                                                  |
| Dual Breaking System                | Regenerative &<br>Electromechanical                           |
| Battery                             |                                                               |
| Battery Requirements                | 2 x 50 Ah (standard)<br>2 x 70 Ah (optional)                  |
| Battery Weight                      | 50Ah : 14.8 kg<br>70Ah: 24 kg                                 |
| Battery Charger                     | 8-Amp Off-Board                                               |
| Total Weight<br>Without Batteries   | 78.5 kg                                                       |