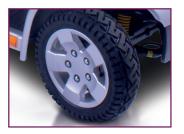

| Specifications                      |                                                               |
|-------------------------------------|---------------------------------------------------------------|
| Scooter                             |                                                               |
| Weight Capacity                     | 25 st (159 kg)                                                |
| Overall Length                      | 1353 mm (53")                                                 |
| Overall Width                       | 641 mm (25")                                                  |
| Drive Tyres                         | Front: 254 mm (13") Pneumatic<br>Rear: 254 mm (13") Pneumatic |
| Ground Clearance                    | 89 mm (3.5")                                                  |
| Heaviest Piece<br>When Disassembled | 19 kg (seat)                                                  |
| Colour(s)                           | Silver & Black                                                |
| Suspension                          | Front & Rear Suspension                                       |
| Mobility                            |                                                               |
| Turning Radius                      | 1695 mm (67")                                                 |
| Max Speed                           | 8 mph (12.9 km/h)                                             |
| Max. Obstacle Climb                 | 100 mm                                                        |
| Drivetrain                          | 24v DC Motor                                                  |
| Dual Breaking System                | Regenerative &<br>Electromechanical                           |
| Battery                             |                                                               |
| Battery Requirements                | 2 x 50 Ah (standard)<br>2 x 70 Ah (optional)                  |
| Battery Weight                      | 50Ah : 14.8 kg<br>70Ah: 24 kg                                 |
| Battery Charger                     | 8-Amp Off-Board                                               |
| Total Weight<br>Without Batteries   | 78.5 kg                                                       |

## **Features**

Indicators

13" Alloy Style Pneumatic Tyres