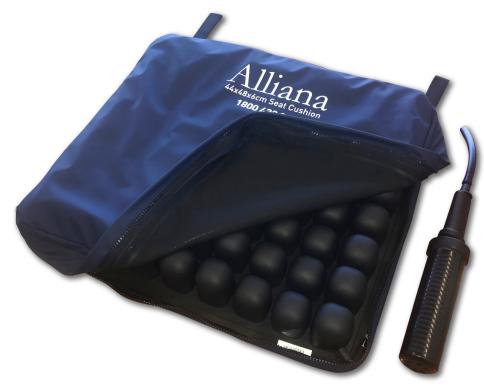

# The Alliana Seat Cushion Affordable pressure care

- ✓ Soft PVC Air Cells
- ✓ Adjustable comfort
- All seams fully welded
- Belgian two way stretch covers
- Zip closure for easy access & cleaning

#### **Alliana Seat Cushion**

| Dimensions Standa | ard L 48 x W 44 x H 6cm                  |
|-------------------|------------------------------------------|
| Cell Type         | 56 x PVC Soft Single Mould Cells         |
| Top Cover         | Dahlia Bi-Elastic 2 way stretch - welded |
| Base Standard     | Dahlia Bi-Elastic 2 way stretch - welded |

### Order Code: ALLI-STC-44x48x6

| Inflation                | ŀ                     | Hand pump and valve    |
|--------------------------|-----------------------|------------------------|
| Infection Control        | All seams fully welde | d - waterfall over zip |
| Base Attachment Standard |                       | Rear Velcro Straps     |
| Warranty                 | 2 years Soft Goods    | ARTG: 175810           |