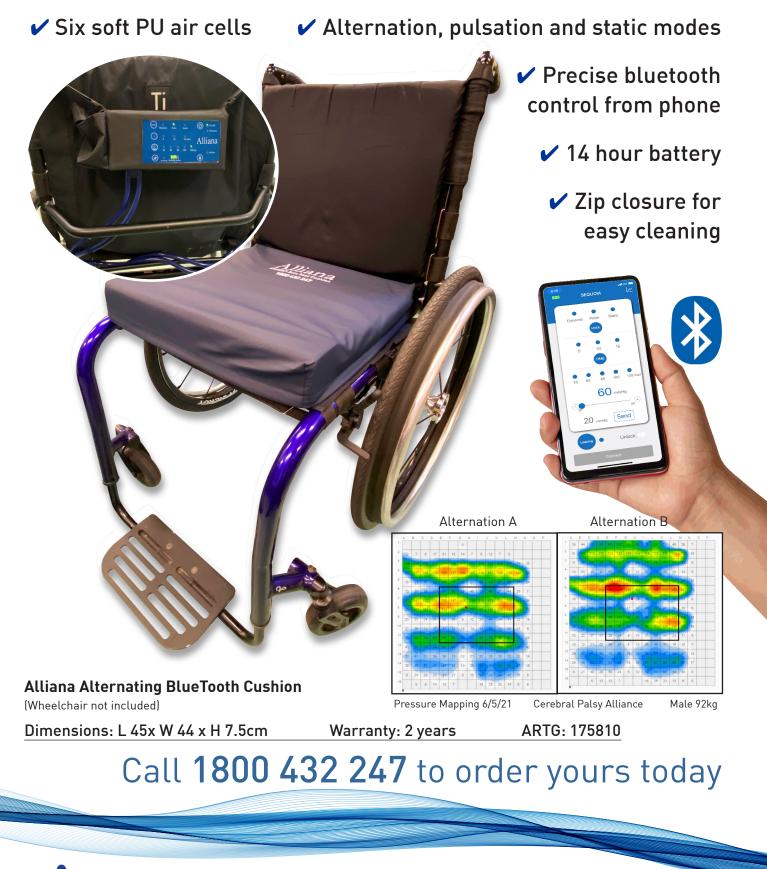

## The Alliana Air Alternating Cushion BlueTooth 3 in 1 Therapy Control

Unit C3, 15 Narabang Way Belrose, Sydney NSW 2085 **1800 432 247** e: info@patientsupportsystems.com www.patientsupportsystems.com